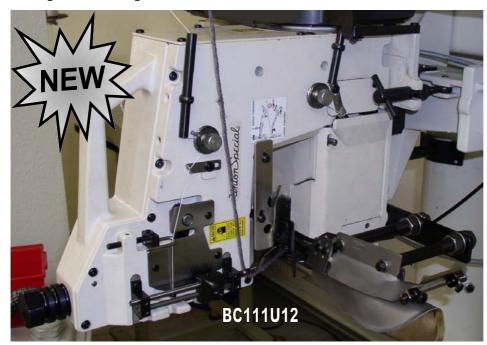

## Tape or plain sew with one machine ...

High speed and high performance automatic two or single thread bag closing machines for closing filled sacks and bags. Automatic guillotine cuts crepe tape or thread chain with or without filler cord. Internal forced lubrication system in closed shell design casting. Low noise and vibration.

BC111U Sewing with crepe tape

**BC111U Sewing without** crepe tape

BC191UT Sewing with crepe and "easy open" tape

BC111U12-1M: Folder included for crepe tape application, adjustable 50 - 60 mm.

Control voltage: 24 V DC

2500 stitches/min., Maximum speed: depending on material

and sewing operation

Capacity under guillotine: 9.5 mm

Stitch length: 6.5 -10 mm, standard

setting 8 mm

Stitch type: 401, two thread

BC111U12-1A: Same as BC111U12-1M. but control voltage 200 - 230 V, 50/60 Hz BC111U12-1B: Same as BC111U12-1M, but control voltage 100 - 110 V, 50/60 Hz BC111UA12-1M: Same as BC111U12-1M, but without tape folder BC111UA12-1A: Same as BC111UA12-1M,