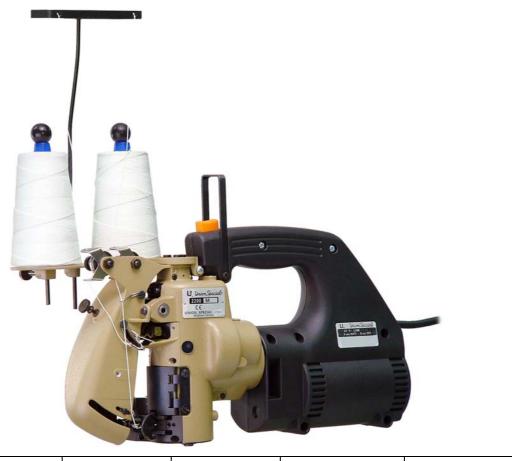

## Portable Bag Closer with Combined Upper and Lower Feed

For operation in locations where only a 12 V battery is available. For joining protection nets outdoors and geotextile support fabrics for producing a stable base with adequate drainage. Sewing geotextile fabrics together has proven to be more effective and structurally superior than overlapping or other installation methods. For closing bags made of paper, jute, cotton, linen and plastic, in agricultural areas, areas endangered by floods etc.

Powered by a 12 V, 70 W DC-motor. Power supply by separate 12 V battery.